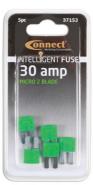

## LED Micro 2 Blade Fuses 30A 5pc

A pack of 30 amp LED micro 2 blade fuses. The patented construction design of intelligent fuses are manufactured and tested to the strict OEM requirements and SAE standards for automotive use. With the built-in LED indicator, a blown fuse can be quickly and easily identified and replaced. Intelligent fuses can replace traditional car fuses without the need of any modification and will provide the same performance.

## **Additional Information**

- 30 amp patented single bi-directional LED micro 2 blade fuses.
- · Housing material: PA66 thermoplastic; fuse: zinc alloy.
- Voltage rating: 32V DC max. Interrupting rating: 1000A @ 32V DC.
- Conforms to SAE J2741 & ISO 8820-3. RoHS & REACH compliant.
- Larger 25pc pack available, Part No. 37184. Ranges of LED standard blade fuses (Part Nos. 37131 37137) & LED mini blade fuses (Part Nos. 37139 37145) are also available.