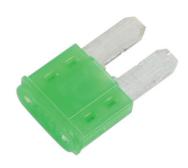

## LED Micro 2 Blade Fuses 30A 5pc

A pack of 30 amp LED micro 2 blade fuses. The patented construction design of intelligent fuses are manufactured and tested to the strict OEM requirements and SAE standards for automotive use. With the built-in LED indicator, a blown fuse can be quickly and easily identified and replaced. Intelligent fuses can replace traditional car fuses without the need of any modification and will provide the same performance.

## **Additional Information**

- 30 amp patented single bi-directional LED micro 2 blade fuses.
- · Housing material: PA66 thermoplastic; fuse: zinc alloy.
- Voltage rating: 32V DC max. Interrupting rating: 1000A @ 32V DC.
- Conforms to SAE J2741 & ISO 8820-3. RoHS & REACH compliant.
- Larger 25pc pack available, Part No. 37184. Ranges of LED standard blade fuses (Part Nos. 37131 37137) & LED mini blade fuses (Part Nos. 37139 37145) are also available.