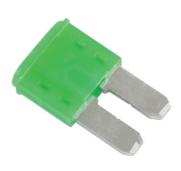

## LED Micro 2 Blade Fuses 30A 5pc

A pack of 30 amp LED micro 2 blade fuses. The patented construction design of intelligent fuses are manufactured and tested to the strict OEM requirements and SAE standards for automotive use. With the built-in LED indicator, a blown fuse can be quickly and easily identified and replaced. Intelligent fuses can replace traditional car fuses without the need of any modification and will provide the same performance.

## **Additional Information**

- 30 amp patented single bi-directional LED micro 2 blade fuses.
- · Housing material: PA66 thermoplastic; fuse: zinc alloy.
- Voltage rating: 32V DC max. Interrupting rating: 1000A @ 32V DC.
- Conforms to SAE J2741 & ISO 8820-3. RoHS & REACH compliant.
- Larger 25pc pack available, Part No. 37184. Ranges of LED standard blade fuses (Part Nos. 37131 37137) & LED mini blade fuses (Part Nos. 37139 37145) are also available.