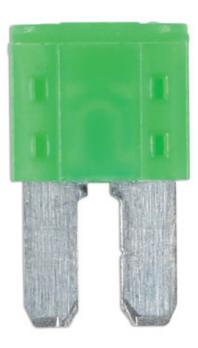

## LED Micro 2 Blade Fuses 30A 5pc

A pack of 30 amp LED micro 2 blade fuses. The patented construction design of intelligent fuses are manufactured and tested to the strict OEM requirements and SAE standards for automotive use. With the built-in LED indicator, a blown fuse can be quickly and easily identified and replaced. Intelligent fuses can replace traditional car fuses without the need of any modification and will provide the same performance.

## **Additional Information**

- 30 amp patented single bi-directional LED micro 2 blade fuses.
- · Housing material: PA66 thermoplastic; fuse: zinc alloy.
- Voltage rating: 32V DC max. Interrupting rating: 1000A @ 32V DC.
- Conforms to SAE J2741 & ISO 8820-3. RoHS & REACH compliant.
- Larger 25pc pack available, Part No. 37184. Ranges of LED standard blade fuses (Part Nos. 37131 37137) & LED mini blade fuses (Part Nos. 37139 37145) are also available.